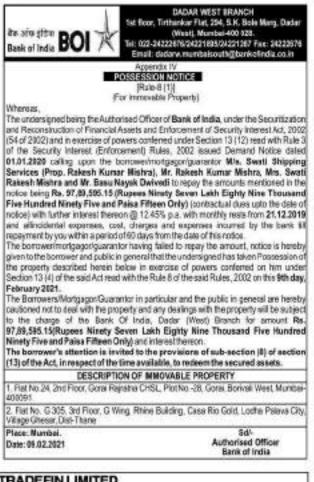

ce and parcel of the Non Agricultural Land of Survey No. ring 0 Hector 06 Are (600 Square Meters), Survey No. 50/1 04 Are (400 Square Meters) and Survey No. 51/2 0 Hector 06 Are (800 Square Meters) totally admeasuring Neters Stuated at Datas of the Union Territory of Dadra and or the Commercial-oum—Residential Purpose. Nagar Ha

| Silvassa<br>9/02/2021 | [HITESH K. Bhandari] A dvocate & Notary for Client<br>Office at: 239, 2nd Ficor, Land Mark,<br>Tokarkhada, SiLVASSA-396 230. |  |
|-----------------------|------------------------------------------------------------------------------------------------------------------------------|--|
| instructions          | (U. T. of D. & N. H) Mobile : 98245 98844<br>Email : hitesh10_bhandari@yehoo.co.in                                           |  |



Quarter Endet

3e Xin 3e 3e 3e 3e 3e 3n 3e 3e 3e 3e

| Profit / (Loss) before Tax, exceptional items<br>Profit / (Loss) before Tax